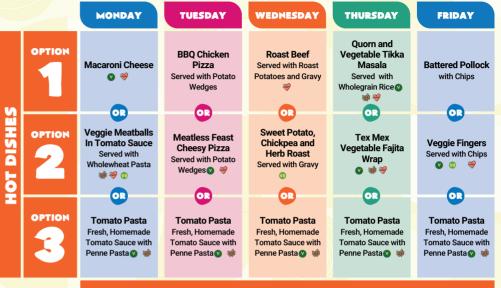

### WEEK 3

W/C: 05/05/2025, 16/06/2025, 07/07/2025, 08/09/2025, 29/09/2025, 20/10/2025