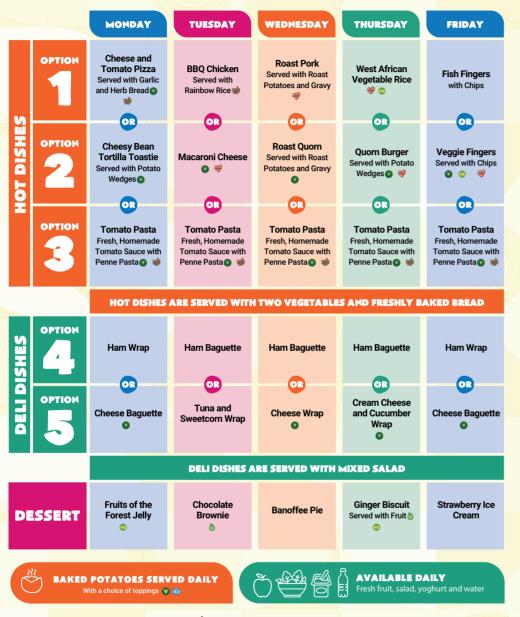

## WEEK 2

W/C: 28/04/2025, 19/05/2025, 09/06/2025, 30/06/2025, 21/07/2025, 01/09/2025, 22/09/2025, 13/10/2025

🕐 Vegetarian 🐨 Vegan 🔊 Oily F<mark>ish 😻 Wholegrain 🍈 Fruity! 💖 Nutritio</mark>nist's Choice