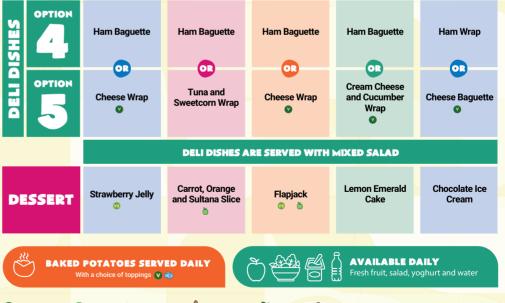

### WEEK 3

W/C: 05/05/2025, 16/06/2025, 07/07/2025, 08/09/2025, 29/09/2025, 20/10/2025

#### 🕐 Veget<mark>arian 🖤 Vegan 🔅</mark> Oily Fish 😻 Wholegrain 🍎 Fruity! 💖 Nutritionist's Choice

Menu\_51\_002722

Our menu is subject to change. Please be assured that all notified medical diets and allergy requirements will be safely catered for